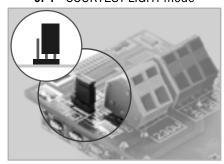

# Courtesy light | Intermittent flashing light:

To alternate between the flashing light operating modes, change the position of the Jumper 1 - J1

JP1 - COURTESY LIGHT mode

JP1 - INTERMITTENT LIGHT mode