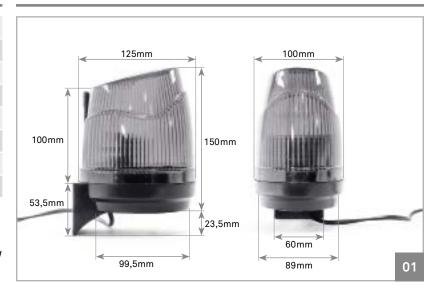

0V AC   12V/24V AC/DC |
|--------------------------------------|-------------------------|
| • Power                              | 3W                      |
| Intermittence                        | 50%                     |
| Working temperature                  | -15°C a +55°C           |
| Protection degree                    | IP54                    |
| Construction material                | ABS   Polycarbonate     |
| • Luminosity                         | 330LM MAX               |
| • Color of light emitted by the LEDs | White                   |
|                                      |                         |

- Selectable operating mode between:
  - > Flashing 50%
  - > Fixed (courtesy light)
- Translucent polycarbonate orange cover to show yellow lighting.

### **DIMENSIONS**



# **CONNECTIONS**



# Courtesy light | Intermittent flashing light:

To alternate between the flashing light operating modes, change the position of the Jumper 1 - J1

JP1 - COURTESY LIGHT mode



JP1 - INTERMITTENT LIGHT mode