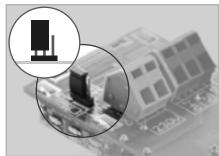

# Courtesy light | Intermittent flashing light:

To alternate between the flashing light operating modes, change the position of the Jumper 1 - J1

JP1 - COURTESY LIGHT mode

JP1 - INTERMITTENT LIGHT mode