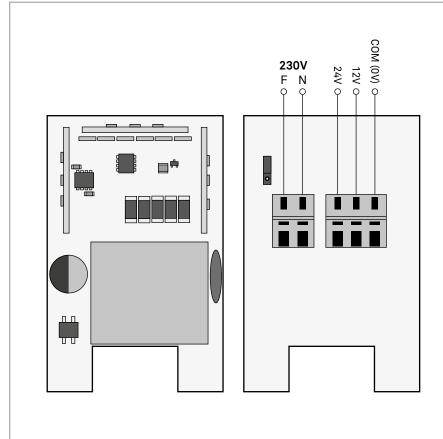

|
|--------------------------------------|-------------------------|
| • Power                              | 3W                      |
| Intermittence                        | 50%                     |
| Working temperature                  | -15°C a +55°C           |
| Protection degree                    | IP54                    |
| Construction material                | ABS   Polycarbonate     |
| • Luminosity                         | 330LM MAX               |
| • Color of light emitted by the LEDs | White                   |
|                                      |                         |

- Selectable operating mode between:
  - > Flashing 50%
  - > Fixed (courtesy light)
- Translucent polycarbonate orange cover to show yellow lighting.

### **DIMENSIONS**



# **CONNECTIONS**



# Courtesy light | Intermittent flashing light:

To alternate between the flashing light operating modes, change the position of the Jumper 1 - J1

JP1 - COURTESY LIGHT mode



JP1 - INTERMITTENT LIGHT mode